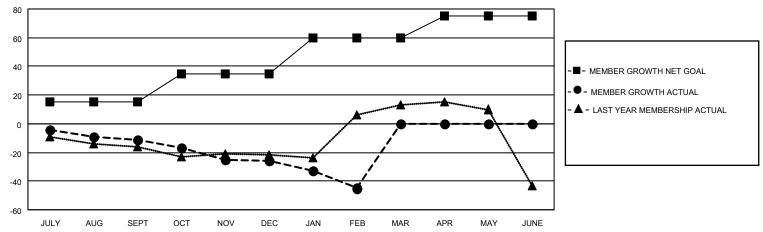

## GOALS AND ACTUAL MEMBERS CUMULATIVE

| DROPPED CLUBS: 1 |    | 19 CLUBS OF 47 ADDED 1 OR MORE NEW MEMBERS | GENDER DISTRIBUTION           |              |     |
|------------------|----|--------------------------------------------|-------------------------------|--------------|-----|
|                  |    |                                            | MALE                          | 615 (62.82%) |     |
|                  |    |                                            | FEMALE                        | 364 (37.18%) |     |
| DROPPED MEMBERS  |    |                                            |                               | ,            |     |
| DECEASED         | 13 | CLICK HERE FOR CUMULATIVE                  | TOTAL FAMILY UNIT MEMBERS     |              | 214 |
| CLUB CANCELLED   | 0  | MEMBERSHIP DATA                            | FAMILY MEMBERS PAYING HALF 11 |              | 440 |
| OTHER            | 60 |                                            |                               |              | 110 |
| TOTAL            | 73 |                                            | Bolo                          |              |     |

## MONTHLY MEMBERSHIP PROGRESS REPORT

LOCATION ONTARIO District A 12 Results as of: 2/28/2021

| Clubs         |               |             |               | Members               |                        |                         |                                                    |  |
|---------------|---------------|-------------|---------------|-----------------------|------------------------|-------------------------|----------------------------------------------------|--|
|               | RESULTS FOR   | R 2020-2021 |               | RESULTS FOR 2020-2021 |                        |                         |                                                    |  |
| QUARTER       | NEW CLUB GOAL | NEW CLUBS   | DROPPED CLUBS | QUARTER MEME          | BER GROWTH NET<br>GOAL | MEMBER GROWTH<br>ACTUAL | DROPPED<br>MEMBERS ACTUAL<br>(including transfers) |  |
| JULY/AUG/SEPT | 0             | 0           | 1             | JULY/AUG/SEPT         | 15                     | 7                       | 18                                                 |  |
| OCT/NOV/DEC   | 1             | 0           | 0             | OCT/NOV/DEC           | 20                     | 22                      | 34                                                 |  |
| JAN/FEB/MAR   | 2             | 0           | 0             | JAN/FEB/MAR           | 25                     | 6                       | 21                                                 |  |
| APR/MAY/JUNE  | 0             | 0           | 0             | APR/MAY/JUNE          | 15                     | 0                       | 0                                                  |  |