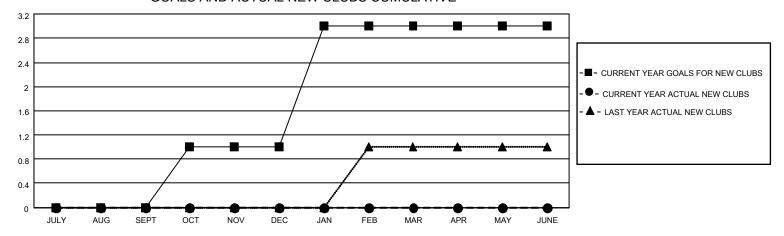

## GOALS AND ACTUAL NEW CLUBS CUMULATIVE

## MONTHLY MEMBERSHIP PROGRESS REPORT

LOCATION ONTARIO District A 12 Results as of: 2/28/2021

| Clubs         |               |             |               | Members               |                        |                         |                                                    |  |
|---------------|---------------|-------------|---------------|-----------------------|------------------------|-------------------------|----------------------------------------------------|--|
|               | RESULTS FOR   | R 2020-2021 |               | RESULTS FOR 2020-2021 |                        |                         |                                                    |  |
| QUARTER       | NEW CLUB GOAL | NEW CLUBS   | DROPPED CLUBS | QUARTER MEME          | BER GROWTH NET<br>GOAL | MEMBER GROWTH<br>ACTUAL | DROPPED<br>MEMBERS ACTUAL<br>(including transfers) |  |
| JULY/AUG/SEPT | 0             | 0           | 1             | JULY/AUG/SEPT         | 15                     | 7                       | 18                                                 |  |
| OCT/NOV/DEC   | 1             | 0           | 0             | OCT/NOV/DEC           | 20                     | 22                      | 34                                                 |  |
| JAN/FEB/MAR   | 2             | 0           | 0             | JAN/FEB/MAR           | 25                     | 6                       | 21                                                 |  |
| APR/MAY/JUNE  | 0             | 0           | 0             | APR/MAY/JUNE          | 15                     | 0                       | 0                                                  |  |